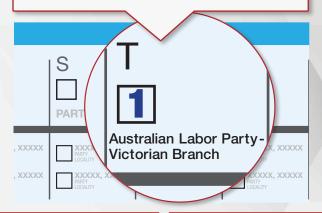

## STEP 1

#### LARGE BALLOT PAPER:

Just put Number 1 in Box "T" for the Australian Labor Party.

OR

Vote below the line by clearly numbering at least 5 boxes starting with the ALP candidates.

Authorised by C. Ford, ALP, 438 Docklands Drive, Docklands VIC 3008, Printed by Kosdown Printing, 10 Rocklea Drive, Port Melbourne 3207. Registered by the Victorian Electoral Commission.